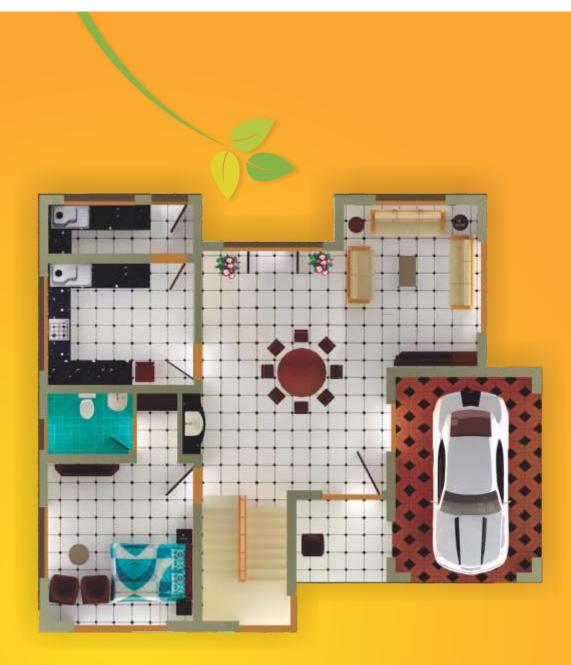

GROUND FLOOR PLAN: 1250 Sqft FIRST FLOOR PLAN: 850 Sqft

"Dimensions may vary during construction. Furniture and fixtures are indicative only"

GROUND FLOOR PLAN: 1300 Sqft FIRST FLOOR PLAN: 900 Sqft

TOTAL PLINTH AREA: **2300 Sqft** GROUND FLOOR PLAN: **13** 