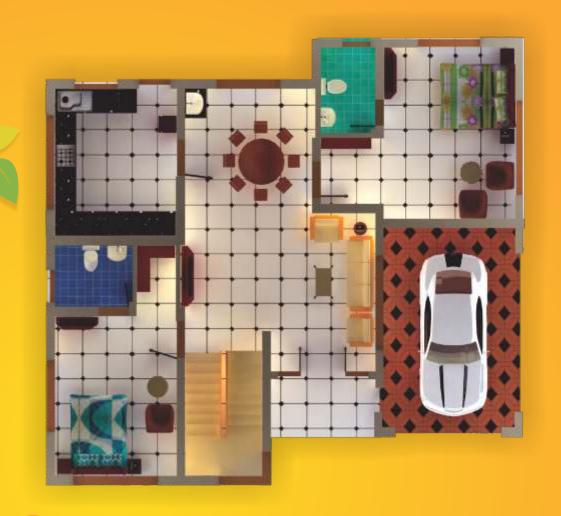

Loyola School

Elam Kulam

Temple

Loyola Road

Kariyavattom

TYPE A

TOTAL PLINTH AREA: 2000 Sqft

GROUND FLOOR PLAN: 1200 Sqft FIRST FLOOR PLAN: 800 Sqft

GROUND FLOOR PLAN: 1250 Sqft FIRST FLOOR PLAN: 850 Sqft

"Dimensions may vary during construction. Furniture and fixtures are indicative only"

GROUND FLOOR PLAN: 1300 Sqft FIRST FLOOR PLAN: 900 Sqft

TOTAL PLINTH AREA: **2300 Sqft** GROUND FLOOR PLAN: **13** 