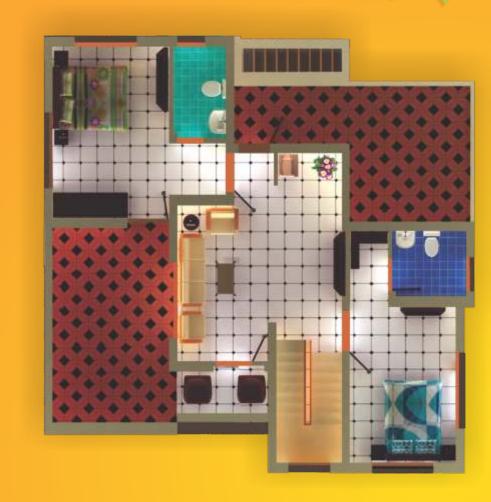

GROUND FLOOR PLAN: 1250 Sqft FIRST FLOOR PLAN: 850 Sqft

"Dimensions may vary during construction. Furniture and fixtures are indicative only"

GROUND FLOOR PLAN: 1300 Sqft FIRST FLOOR PLAN: 900 Sqft

TOTAL PLINTH AREA: **2300 Sqft** GROUND FLOOR PLAN: **13** 