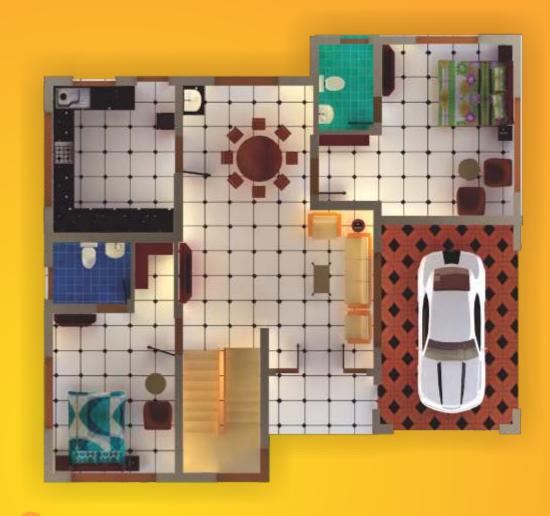

Loyola School

Elam Kulam

Temple

Loyola Road

Kariyavattom

TYPE A

TOTAL PLINTH AREA: 2000 Sqft

GROUND FLOOR PLAN: 1200 Sqft FIRST FLOOR PLAN: 800 Sqft

GROUND FLOOR PLAN: 1250 Sqft FIRST FLOOR PLAN: 850 Sqft

"Dimensions may vary during construction. Furniture and fixtures are indicative only"

GROUND FLOOR PLAN: 1300 Sqft FIRST FLOOR PLAN: 900 Sqft

TOTAL PLINTH AREA: **2300 Sqft** GROUND FLOOR PLAN: **13** 