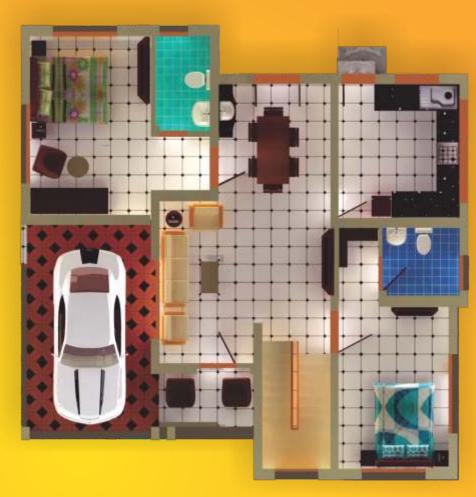

Loyola School

Elam Kulam

Temple

Loyola Road

Kariyavattom

TYPE A

TOTAL PLINTH AREA: 2000 Sqft

GROUND FLOOR PLAN: 1200 Sqft FIRST FLOOR PLAN: 800 Sqft