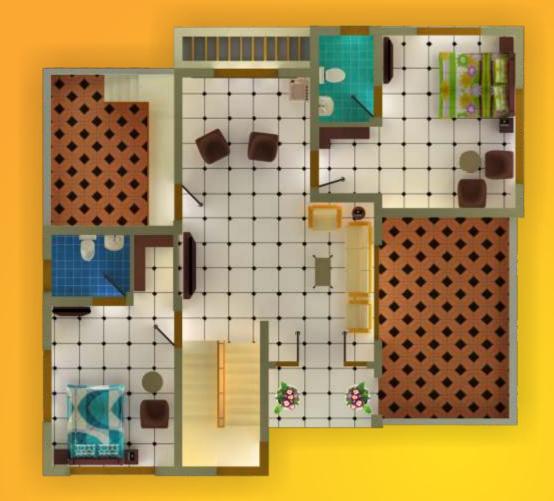

GROUND FLOOR PLAN: 1250 Sqft FIRST FLOOR PLAN: 850 Sqft

"Dimensions may vary during construction. Furniture and fixtures are indicative only"

GROUND FLOOR PLAN: 1300 Sqft FIRST FLOOR PLAN: 900 Sqft

TOTAL PLINTH AREA: **2300 Sqft** GROUND FLOOR PLAN: **13** 

GROUND FLOOR PLAN: 1300 Sqft FIRST FLOOR PLAN: 1000 Sqft

Because we care

One of our special features is the service to the non resident customers. Even when you are not staying in homes we help you to rent it to prospective tenants. Our property management team helps to advertise, show in the prospective customers and report to owners. This is highly beneficial for NRIs and an ideal investment offer.