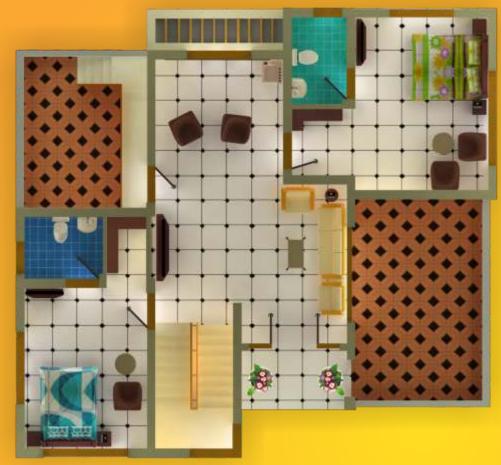

GROUND FLOOR PLAN: 1250 Sqft FIRST FLOOR PLAN: 850 Sqft

"Dimensions may vary during construction. Furniture and fixtures are indicative only"

GROUND FLOOR PLAN: 1300 Sqft FIRST FLOOR PLAN: 900 Sqft

TOTAL PLINTH AREA: **2300 Sqft** GROUND FLOOR PLAN: **13** 