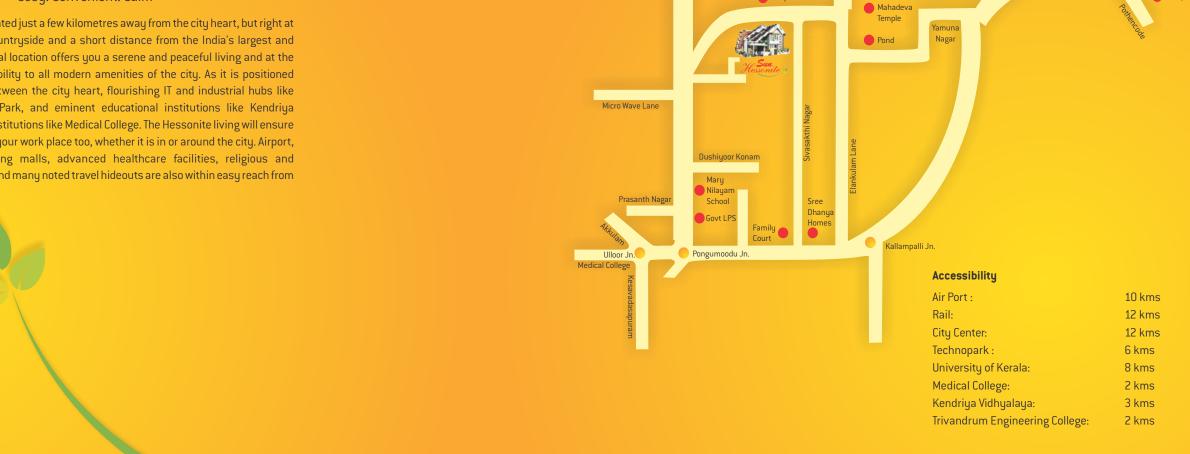

## Ideally located

Cosy. Convenient. Calm

The Sun Hessonite is situated just a few kilometres away from the city heart, but right at the heart of a serene countryside and a short distance from the India's largest and greenest IT Park. This ideal location offers you a serene and peaceful living and at the same time easy accessibility to all modern amenities of the city. As it is positioned almost at a midpoint between the city heart, flourishing IT and industrial hubs like Technopark and Kinfra Park, and eminent educational institutions like Kendriya Vidhyalaya, healthcare institutions like Medical College. The Hessonite living will ensure a wonderful proximity to your work place too, whether it is in or around the city. Airport, Railway station, shopping malls, advanced healthcare facilities, religious and educational institutions and many noted travel hideouts are also within easy reach from the place.