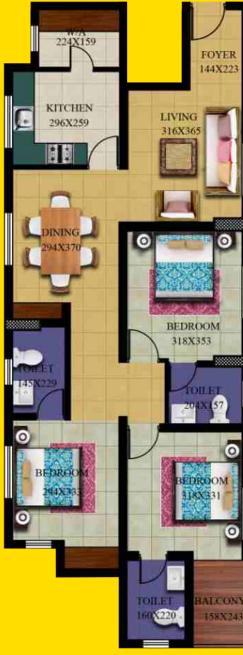

...



The specialty of an Elecasa home lies in the creative utilization of space at affordable budget. You can definitely experience the magical blend of artistic elements with luxurious living spaces in each corner of the Elecasa home. Client requirements and serene surrounds are perfectly combined here to make your days more wonderful. Obviously, the best option for a beautiful life is an Eleacsa home.





ENTRY



KITCHEN 300X300





### **TYPE A**

AREA-1531 Sq.Ft.
Three Bedroom Apartment

Dimensions may vary during construction. Furniture and fixtures are indicative only











### TYPE B

AREA-1567 Sq.Ft.
Three Bedroom Apartment











### TYPE C

AREA-1073 Sq.Ft. Two Bedroom Apartment



Dimensions may vary during construction. Furniture and fixtures are indicative only



Dimensions may vary during construction. Furniture and fixtures are indicative only



### TYPE D

AREA-1477 Sq.Ft. **Three Bedroom Apartment** 











Dimensions may vary during construction. Furniture and fixtures are indicative only





STRUCTURE: RCC framed structure on pile foundation. FLOORING: Elegant vitrified tile flooring for the entire apartment except toilets ceramic tiles for toilets. DOORS: Decorative hardwood entrance door, flush - doors for bedrooms and kitchen, flush - door with water resistant coating inside for toilet doors. KITCHEN: Counter with black granite top and stainless steel zinc, ceramic titles above the counter to the height of 45 cm, single-bowl zinc with black granite top in work area. WINDOWS: Aluminium powder coated windows with glazed sliding shutt