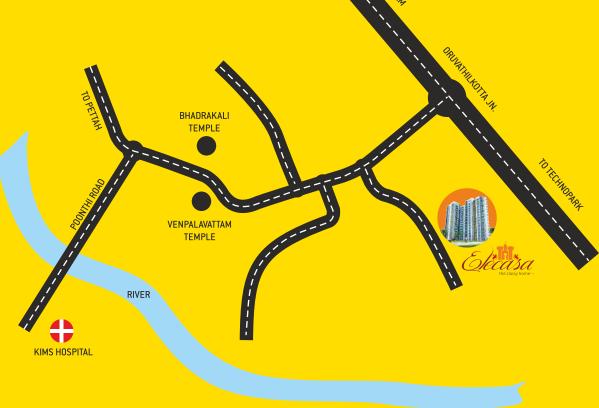

Sun Elecasa, located at Oruvathilkotta provides easy access to all essential amenities. Major facilities and landmarks in the city are within the margins of elecasa. One of the key tourist spots in city - Aakulam lake and boat club, is just few distance away from the elecasa home. Medical college, KIMS hospital, CESS, NISH, KendriyaVidhyalaya, Shopping centres and all other essential facilities are within the margin of elecasa.