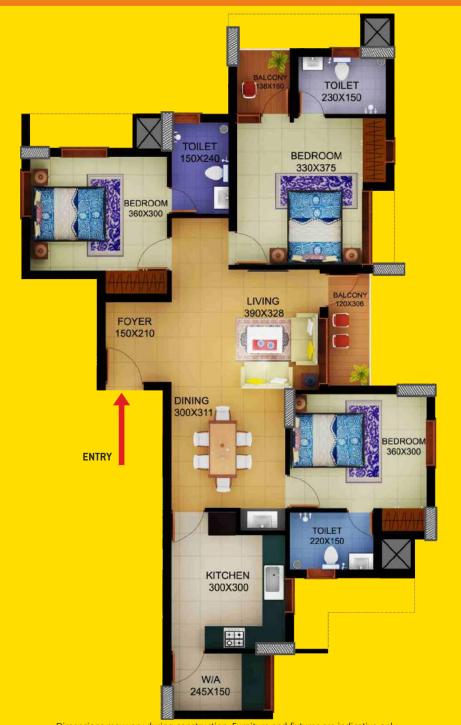

the elecasa home. Medical college, KIMS hospital, CESS, NISH, KendriyaVidhyalaya, Shopping centres and all other essential facilities are within the margin of elecasa.





## START A CLASSY LIFE IN A CLASSY HOME...



The specialty of an Elecasa home lies in the creative utilization of space at affordable budget. You can definitely experience the magical blend of artistic elements with luxurious living spaces in each corner of the Elecasa home. Client requirements and serene surrounds are perfectly combined here to make your days more wonderful. Obviously, the best option for a beautiful life is an Eleacsa home.





ENTRY



KITCHEN 300X300





### **TYPE A**

AREA-1531 Sq.Ft.
Three Bedroom Apartment

Dimensions may vary during construction. Furniture and fixtures are indicative only











### TYPE B

AREA-1567 Sq.Ft.
Three Bedroom Apartment











### TYPE C

AREA-1073 Sq.Ft. Two Bedroom Apartment



Dimensions may vary during construction. Furniture and fixtures are indicative only



Dimensions may vary during construction. Furniture and fixtures are indicative only



### TYPE D

AREA-1477 Sq.Ft. **Three Bedroom Apartment** 











Dimensions may vary during construction. Furniture and fixtures are indicative only





STRUCTURE: RCC framed structure on pile foundation. FLOORING: Elegant vitrified tile flooring for the entire apartment except toilets ceramic tiles for toilets. DOORS: Decorative hardwood entrance door, flush - doors for bedrooms and kitchen, flush - door with water resistant coating inside for toilet doors. KITCHEN: Counter with black gr