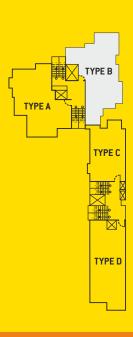

### **TYPE A**

AREA-1531 Sq.Ft.
Three Bedroom Apartment

Dimensions may vary during construction. Furniture and fixtures are indicative only

### TYPE B

AREA-1567 Sq.Ft.
Three Bedroom Apartment

### TYPE C

AREA-1073 Sq.Ft. Two Bedroom Apartment

Dimensions may vary during construction. Furniture and fixtures are indicative only

Dimensions may vary during construction. Furniture and fixtures are indicative only

### TYPE D

AREA-1477 Sq.Ft. **Three Bedroom Apartment** 

Dimensions may vary during construction. Furniture and fixtures are indicative only

STRUCTURE: RCC framed structure on pile foundation. FLOORING: Elegant vitrified tile flooring for the entire apartment except toilets ceramic tiles for toilets. DOORS: Decorative hardwood entrance door, flush - doors for bedrooms and kitchen, flush - door with water resistant coating inside for toilet doors. KITCHEN: Counter with black granite top and stainless steel zinc, ceramic titles above the counter to the height of 45 cm, single-bowl zinc with black granite top in work area. WINDOWS: Aluminium powder coated windows with glazed sliding shutters and safety grills. TOILETS: Ceramic tile for floors and dadoing up to door height, concealed piping white sanitary fitting (RAK or equivalent) & CP fittings (JAGUAR or equivalent), provision for geyser connection in bathrooms except servant - toilets. PAINTING FINISH: Putty and OBD finish for all internal walls, Enamel paint for steel work for interior doors, 2-coat exterior paint for outside walls. ELECTRICALS: Concealed conduct wiring with copper conductor, adequate lights, fan and plug-points controlled by ELCB & MCB with independent KSEB meters. TELEPHONE: Concealed wiring for telephone in living and master bedroom. CABLE TV: Provision for cable TV connection in living room. POWER BACK-UP: For lift, Water Pump, Common area lighting, Lights, Fans, TV and Telephone charging points in apartments.