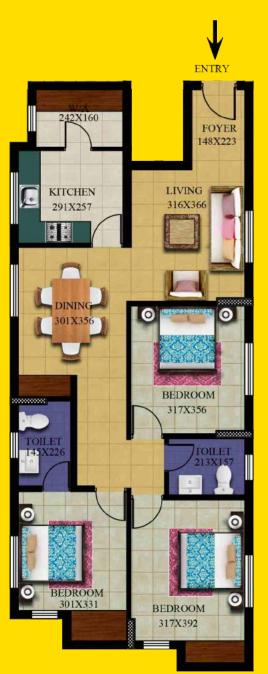

rtistic elements with luxurious living spaces in each corner of the Elecasa home. Client requirements and serene surrounds are perfectly combined here to make your days more wonderful. Obviously, the best option for a beautiful life is an Eleacsa home.





ENTRY



KITCHEN 300X300





### **TYPE A**

AREA-1531 Sq.Ft.
Three Bedroom Apartment

Dimensions may vary during construction. Furniture and fixtures are indicative only











### TYPE B

AREA-1567 Sq.Ft.
Three Bedroom Apartment











### TYPE C

AREA-1073 Sq.Ft. Two Bedroom Apartment



Dimensions may vary during construction. Furniture and fixtures are indicative only



Dimensions may vary during construction. Furniture and fixtures are indicative only



### TYPE D

AREA-1477 Sq.Ft. **Three Bedroom Apartment** 











Dimensions may vary during construction. Furniture and fixtures are indicative only





STRUCTURE: RCC framed structure on pile foundation. FLOORING: Elegant vitrified tile flooring for the entire apartment except toilets ceramic tiles for toilets. DOORS: Decorative hardwood entrance door, flush - doors for bedrooms and kitchen, flush - door with water resistant coating inside for toilet doors. KITCHEN: Counter with black granite top and stainless steel zinc, ceramic titles above the counter to the height of 45 cm, single-bowl zinc with black granite top in work area. WINDOWS: Aluminium powder coated windows with glazed sliding shutters and safety grills. TOILETS: Ceramic tile for floors and dadoing up to door height, concealed piping white sanitary fitting (RAK or equivalent) & CP fitt