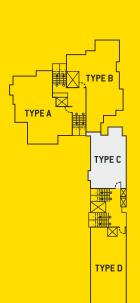

### **TYPE A**

AREA-1531 Sq.Ft.
Three Bedroom Apartment

Dimensions may vary during construction. Furniture and fixtures are indicative only

### TYPE B

AREA-1567 Sq.Ft.
Three Bedroom Apartment

### TYPE C

AREA-1073 Sq.Ft. Two Bedroom Apartment

Dimensions may vary during construction. Furniture and fixtures are indicative only

Dimensions may vary during construction. Furniture and fixtures are indicative only

### TYPE D

AREA-1477 Sq.Ft. **Three Bedroom Apartment** 

Dimensions may vary during construction. Furniture and fixtures are indicative only

STRUCTURE: RCC framed structure on pile foundation. FLOORING: Elegant vitrified tile flooring for the entire apartment except toilets ceramic tiles for toilets. DOORS: Decorative hardwood entrance door, flush - doors for bedrooms and kitchen, flush - door with water resistant coating inside for toilet doors. KITCHEN: Counter with black granite top and stainless steel zinc, ceramic titles above the counter to the height of 45 cm, single-bowl zinc with black granite top in work area. WINDOWS: Aluminium powder coated windows with glazed sliding shutters and safety grills. TOILETS: Ceramic tile for floors and dadoing up to door height, concealed piping white sanitary fitting (RAK or equivalent) & CP fittings (JAGUAR or equivalent), provision for geyser connection in bathrooms except servant - toilets. PAINTING FINISH: Putty and OBD finish for all internal walls, Enamel paint for steel work for interior doors, 2-coat exterior paint for outside walls. ELECTRICALS: Concealed conduct wiring with copper conductor, adequate lights, fan and plug-points controlled by ELCB & MCB with independent KSEB meters. TELEPHONE: Concealed wiring for telephone in living and master bedroom. CABLE TV: Provision for cable TV connection in living room. POWER BACK-UP: For lift, Water Pump, Common area lighting, Lights, Fans, TV and Telephone charging points in apartments.