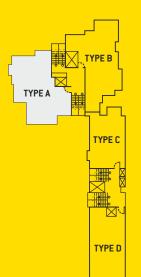

### **TYPE A**

AREA-1531 Sq.Ft.
Three Bedroom Apartment

Dimensions may vary during construction. Furniture and fixtures are indicative only

### TYPE B

AREA-1567 Sq.Ft.
Three Bedroom Apartment

### TYPE C

AREA-1073 Sq.Ft. Two Bedroom Apartment

Dimensions may vary during construction. Furniture and fixtures are indicative only

Dimensions may vary during construction. Furniture and fixtures are indicative only

### TYPE D

AREA-1477 Sq.Ft. **Three Bedroom Apartment** 

Dimensions may vary during construction. Furniture and fixtures are indicative only

STRUCTURE: RCC framed structure on pile foundation. FLOORING: Elegant vitrified tile flooring for the entire apartment except toilets ceramic tiles for toilets. DOORS: Decorative hardwood entrance door, flush - doors for bedrooms and kitchen, flush - door with water resistant coating inside for toilet doors. KITCHEN: Counter with black granite top and stainless steel zinc, ceramic titles above the counter to the height of 45 cm, single-bowl zinc with black granite top in work area. WINDOWS: Aluminium powder coated windows with glazed sliding shutters and safety grills. TOILETS: Ceramic tile for floors and dadoing up to door height, concealed piping white sanitary fitting (RAK or equivalent) & CP fittings (JAGUAR or equivalent), provision for geyser connection in bathrooms except servant - toilets. PAINTING FINISH: Putty and OBD finish for all internal walls, Enamel paint for steel work for interior doors, 2-coat exterior paint for outside walls. ELECTRICALS: Concealed conduct wiring with copper conductor, adequate lights, fan and plug-points controlled by ELCB & MCB with independent KSEB meters. TELEPHONE: Concealed wiring for telephone in living and master bedroom. CABLE TV: Provision for cable TV connection in living room. POWER BACK-UP: For lift, Water Pump, Common area lighting, Lights, Fans, TV and Telephone charging points in apartments.