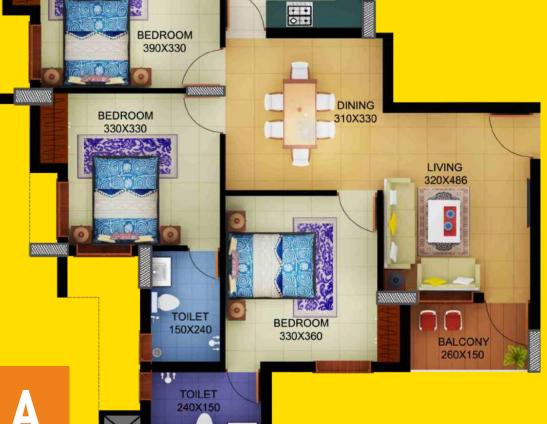

### **TYPE A**

AREA-1531 Sq.Ft.
Three Bedroom Apartment

Dimensions may vary during construction. Furniture and fixtures are indicative only