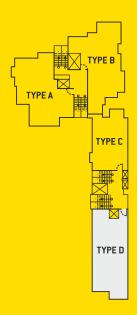

### **TYPE A**

AREA-1531 Sq.Ft.
Three Bedroom Apartment

Dimensions may vary during construction. Furniture and fixtures are indicative only

### TYPE B

AREA-1567 Sq.Ft.
Three Bedroom Apartment

### TYPE C

AREA-1073 Sq.Ft. Two Bedroom Apartment

Dimensions may vary during construction. Furniture and fixtures are indicative only

Dimensions may vary during construction. Furniture and fixtures are indicative only

### TYPE D

AREA-1477 Sq.Ft. **Three Bedroom Apartment** 

Dimensions may vary during construction. Furniture and fixtures are indicative only

STRUCTURE: RCC framed structure on pile foundation. FLOORING: Elegant vitrified tile flooring for the entire apartment except toilets ceramic tiles for toilets. DOORS: Decorative hardwood entrance door, flush - doors for bedrooms and kitchen, flush - door with water resistant coating inside for toilet doors. KITCHEN: Counter with black granite top and stainless steel zinc, ceramic titles above the counter to the height of 45 cm, single-bowl zinc with black granite top in work area. WINDOWS: Aluminium powder coated windows with glazed sliding shutters and safety grills. TOILETS: Ceramic tile for floors and dadoing up to door height, concealed piping white sanitary fitting (RAK or equivalent) & CP fittings (JAGUAR or equivalent), provision for geyser connection in bathrooms except servant - toilets. PAINTING FINISH: Putty and OBD finish for all internal walls, Enamel paint for steel work for interior doors, 2-coat exterior paint for outside walls. ELECTRICALS: Concealed conduct wiring with copper conductor, adequate lights, fan and plug-points controlled by ELCB & MCB with independent KSEB meters. TELEPHONE: Concealed wiring for telephone in living and master bedroom. CABLE TV: Provision for cable TV connection in living room. POWER BACK-UP: For lift, Water Pump, Common area lighting, Lights, Fans, TV and Telephone charging points in apartments.