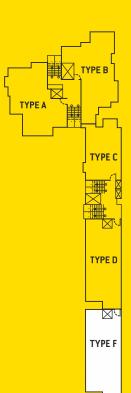

### **TYPE A**

AREA-1531 Sq.Ft.
Three Bedroom Apartment

Dimensions may vary during construction. Furniture and fixtures are indicative only

### TYPE B

AREA-1567 Sq.Ft.
Three Bedroom Apartment

### TYPE C

AREA-1073 Sq.Ft. Two Bedroom Apartment

Dimensions may vary during construction. Furniture and fixtures are indicative only

Dimensions may vary during construction. Furniture and fixtures are indicative only

### TYPE D

AREA-1477 Sq.Ft. **Three Bedroom Apartment** 

Dimensions may vary during construction. Furniture and fixtures are indicative only

STRUCTURE: RCC framed structure on pile foundation. FLOORING: Elegant vitrified tile flooring for the entire apartment except toilets ceramic tiles for toilets. DOORS: Decorative hardwood entrance door, flush - doors for bedrooms and kitchen, flush - door with water resistant coating inside for toilet doors. KITCHEN: Counter with black granite top and stainless steel zinc, ceramic titles above the counter to the height of 45 cm, single-bowl zinc with black granite top in work area. WINDOWS: Aluminium powder coated windows with glazed sliding shutters and safety grills. TOILETS: Ceramic tile for floors and dadoing up to door height, concealed piping white sanitary fitting (RAK or equivalent) & CP fittings (JAGUAR or equivalent), provision for geyser connection in bathrooms except servant - toilets. PAINTING FINISH: Putty and OBD finish for all internal walls, Enamel paint for steel work for interior doors, 2-coat exterior paint for outside walls. ELECTRICALS: Concealed conduct wiring with copper conductor, adequate lights, fan and plug-points controlled by ELCB & MCB with independent KSEB meters. TELEPHONE: Concealed wiring for telephone in living and master bedroom. CABLE TV: Provision for cable TV connection in living room. POWER BACK-UP: For lift, Water Pump, Common area lighting, Lights, Fans, TV and Telephone charging points in apartments.