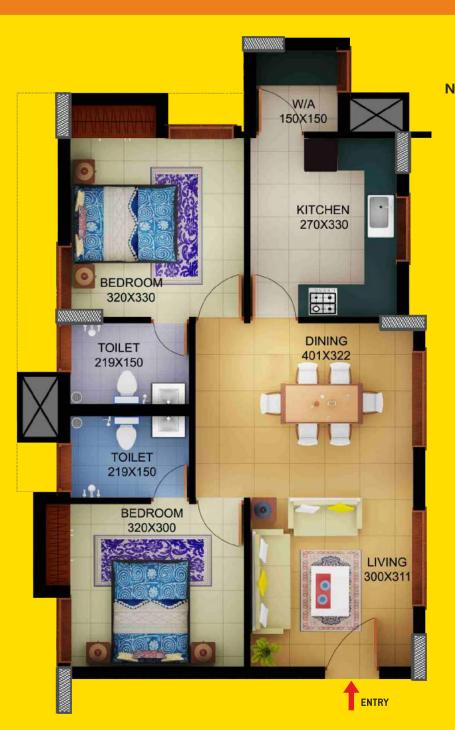

### **TYPE A**

AREA-1531 Sq.Ft.
Three Bedroom Apartment

Dimensions may vary during construction. Furniture and fixtures are indicative only