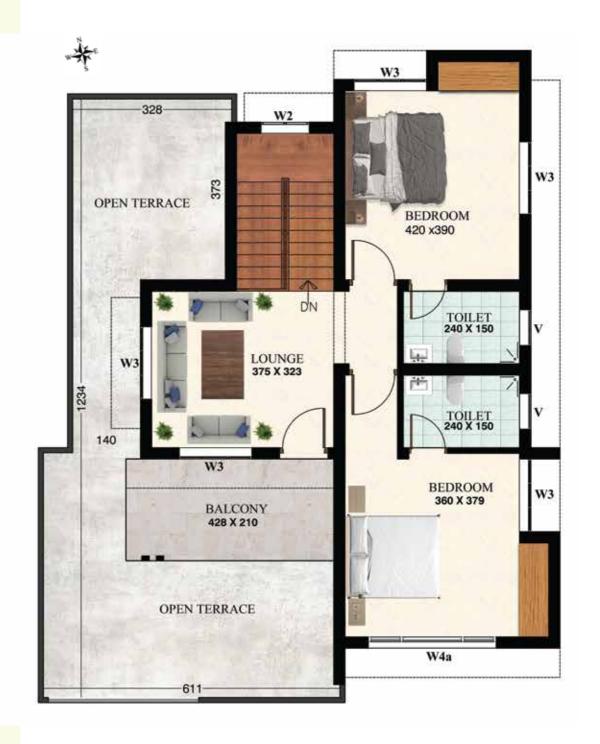

#### First Floor Plan

Ground Floor - 1000 Sqft
First Floor Area - 768 Sqft
Total Area - 1769 Sqft
Balcony Area - 59 Sqft
Porch Glass - 91 Sqft