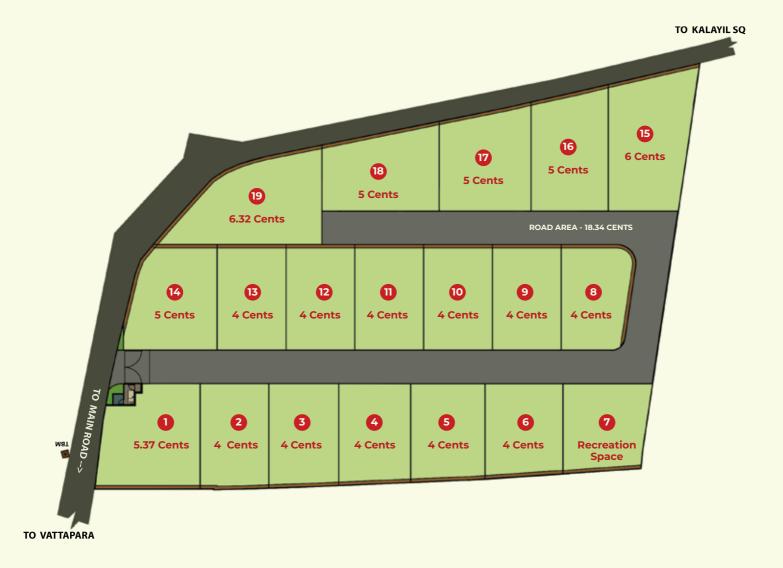

#### Villa Type - I (Plot 2-13)

#### **Ground Floor Plan**

Basement Floor Area - 714 Sqft
Ground Floor Plan - 1041 Sqft
Total Area - 1755 Sqft
Porch Area - 80 Sqft

Villa Type - II (Plot 1, 14, 16, 17, 18)

**Ground Floor Plan** 

#### First Floor Plan

Ground Floor - 1000 Sqft
First Floor Area - 768 Sqft
Total Area - 1769 Sqft
Balcony Area - 59 Sqft
Porch Glass - 91 Sqft

#### Villa Type - III (Plot 15, 19)

First Floor Plan

First Floor Area - 777 Sqft
Ground Floor - 1255 Sqft
Total Area - 2032.67 Sqft
Balcony Area - 96 Sqft