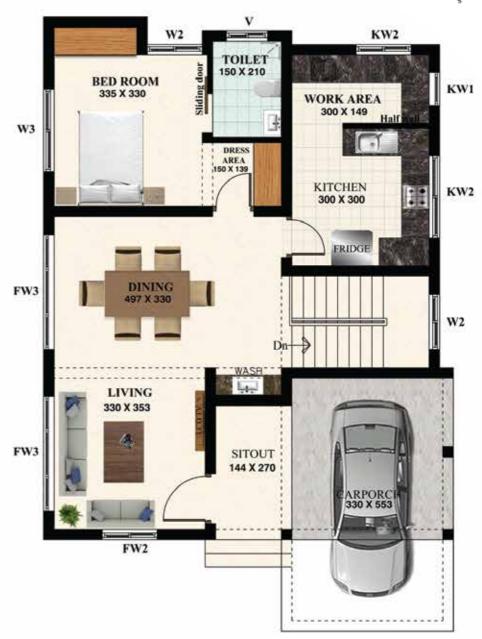

#### **Ground Floor Plan**

Basement Floor Area - 714 Sqft
Ground Floor Plan - 1041 Sqft
Total Area - 1755 Sqft
Porch Area - 80 Sqft

Villa Type - II (Plot 1, 14, 16, 17, 18)

**Ground Floor Plan** 