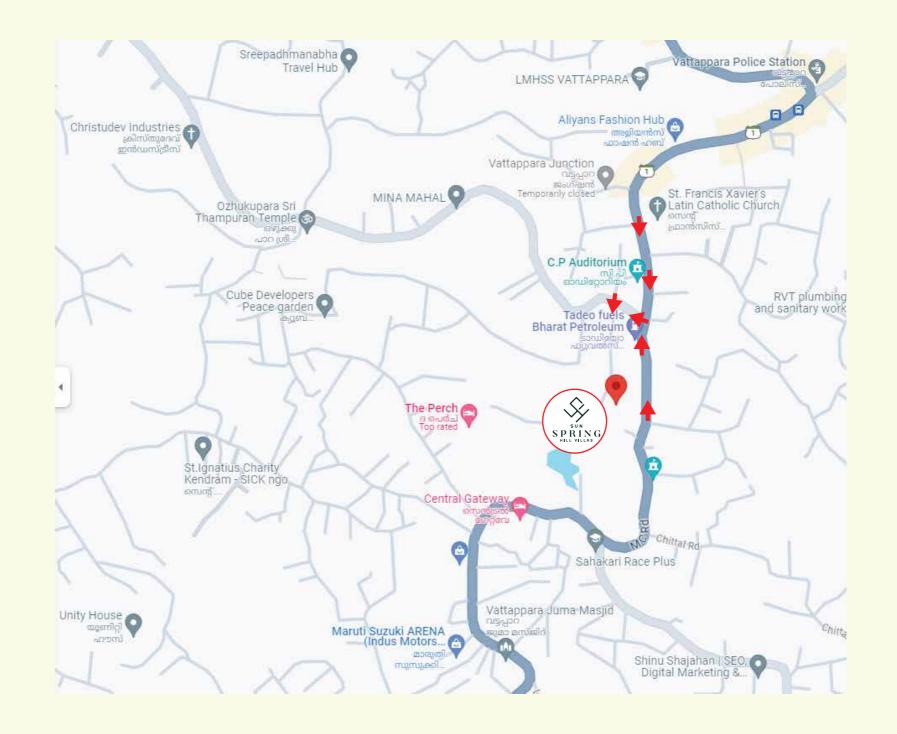

PALLIVILA, VATTAPPARA (between Mannanthala-Vattappara) THIRUVANANTHAPURAM

K-RERA-PRJ-TVM-172-2023 www.sunprojectsindia.com