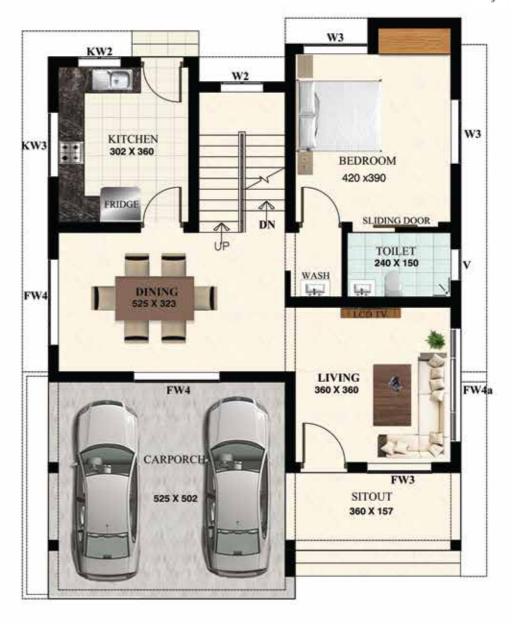

#### **Ground Floor Plan**

Basement Floor Area - 714 Sqft
Ground Floor Plan - 1041 Sqft
Total Area - 1755 Sqft
Porch Area - 80 Sqft

Villa Type - II (Plot 1, 14, 16, 17, 18)

**Ground Floor Plan** 