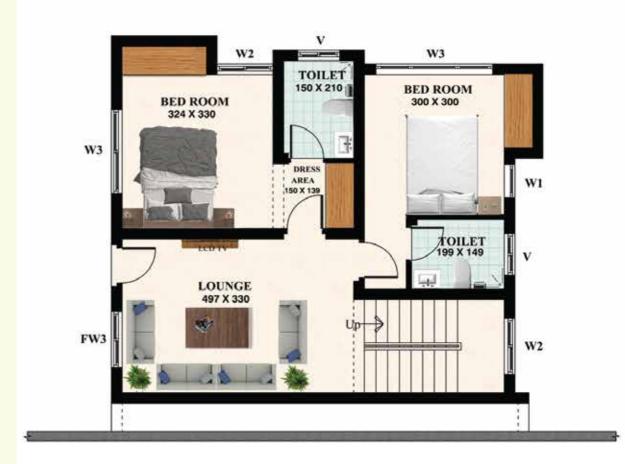

#### First Floor Plan

Ground Floor - 1000 Sqft
First Floor Area - 768 Sqft
Total Area - 1769 Sqft
Balcony Area - 59 Sqft
Porch Glass - 91 Sqft