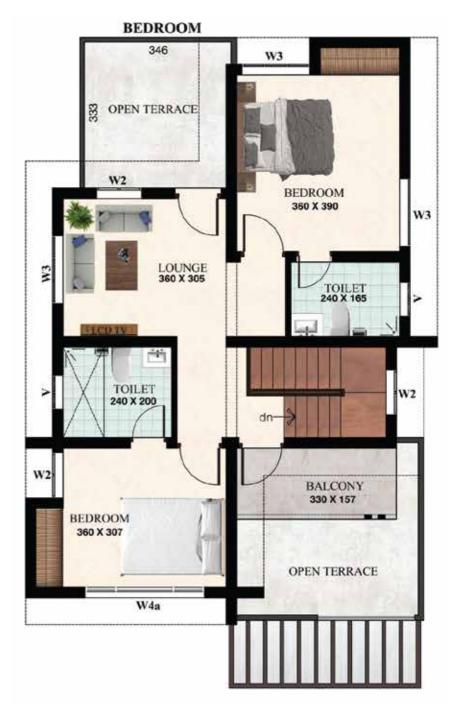

#### Villa Type - III (Plot 15, 19)

First Floor Plan

First Floor Area - 777 Sqft
Ground Floor - 1255 Sqft
Total Area - 2032.67 Sqft
Balcony Area - 96 Sqft