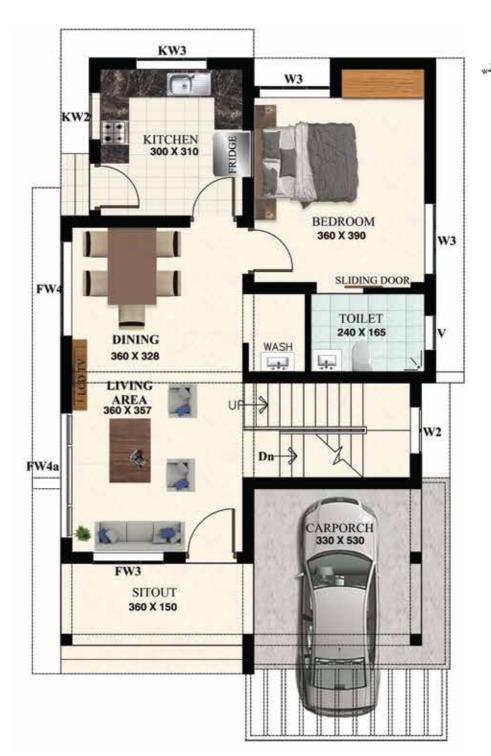

#### Villa Type - III (Plot 15, 19)

First Floor Plan

First Floor Area - 777 Sqft
Ground Floor - 1255 Sqft
Total Area - 2032.67 Sqft
Balcony Area - 96 Sqft