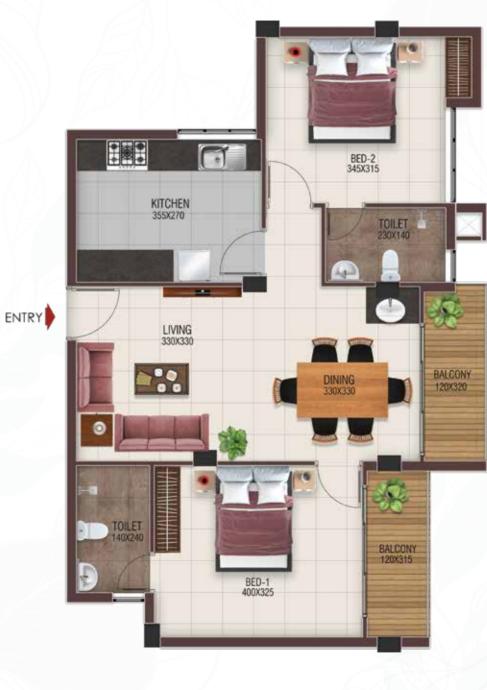

**2 BHK** 

ENTRY

N N

SALEABLE AREA 967 SQ.FT CARPET AREA 637 SQ.FT BALCONY AREA 70 SQ.FT PLINTH AREA 786 SQ.FT

**TYPE C** 

1<sup>st</sup> to 4<sup>th</sup> FLOOR

**2 BHK** 

**TYPE D** 3 BHK 1<sup>st</sup> to 4<sup>th</sup> FLOOR