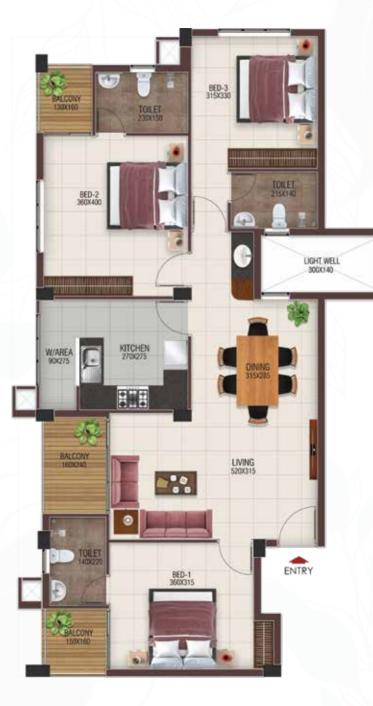

SALEABLE AREA 1401 SQ.FT CARPET AREA 952 SQ.FT BALCONY AREA 96 SQ.FT PLINTH AREA 1139 SQ.FT

D

C

E

€Ľ

**TYPE E** 3 BHK 1<sup>st</sup> to 4<sup>th</sup> FLOOR

- 6 BED-3 315X330 BALCOWN 115X160 TOILET 215X150 TBILET BED-2 330X400 LIGHT WELL 300X140 W/AREA 90X275 KITCHEN 270X275 DINING BALCONY 1204265 8 LIVING 545X315 ENTRY BED-1 360/(315 TOILET 21400150 LIGHT WELL 250X145