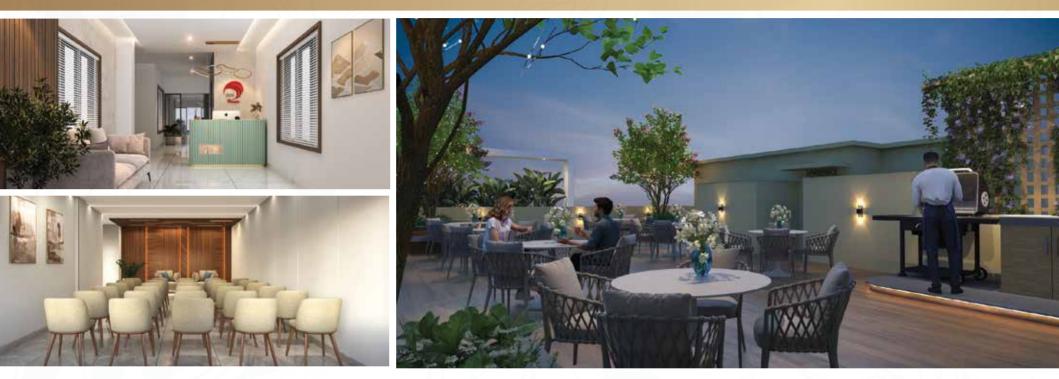

## AMENITIES

| Roof top open party area with designated barbeque space. | Well equipped access | Independent    | Well lit corridors with   |
|----------------------------------------------------------|----------------------|----------------|---------------------------|
|                                                          | controlled lobby     | letterbox      | automated sensor lighting |
| Provision for round                                      | 24 hr generator      | Kids Play Area | Unisex Multipurpose       |
| the clock Security                                       | back up              |                | health club               |

|     | or a disabled | Indoor games room      | Intercom facility | <br>Provision for<br>ernet connection | Incinerator/solid waste<br>management |
|-----|---------------|------------------------|-------------------|---------------------------------------|---------------------------------------|
| 0 1 | ece & Multi   | Reticulated gas supply | Sewage treatment  | wo passenger lift                     | Rain water harvesting                 |