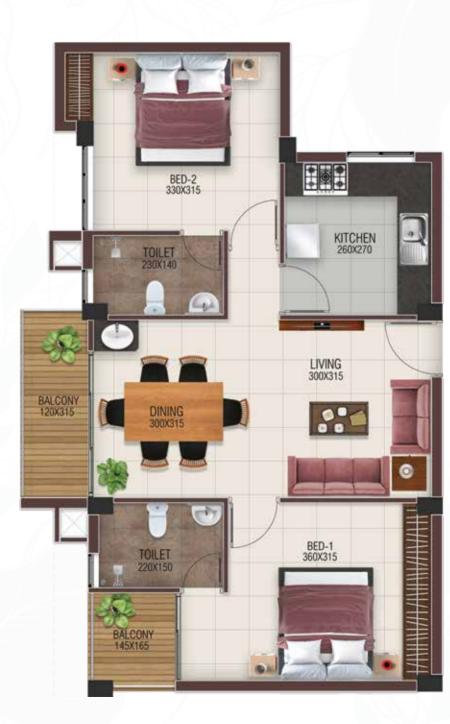

**2 BHK** 

ENTRY

N N

SALEABLE AREA 967 SQ.FT CARPET AREA 637 SQ.FT BALCONY AREA 70 SQ.FT PLINTH AREA 786 SQ.FT

**TYPE C** 

1<sup>st</sup> to 4<sup>th</sup> FLOOR

**2 BHK** 

**TYPE D** 3 BHK 1<sup>st</sup> to 4<sup>th</sup> FLOOR