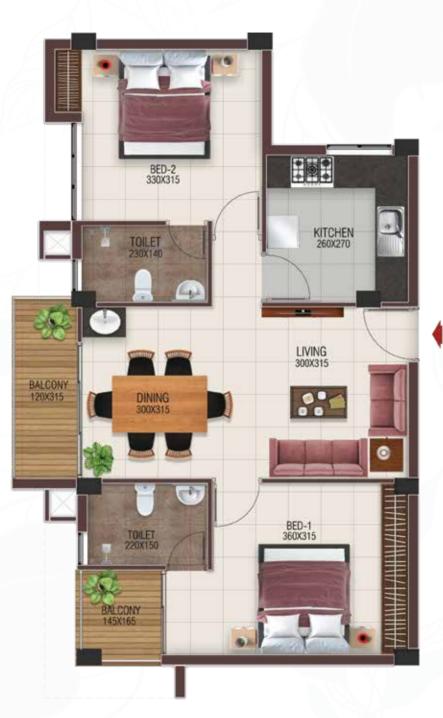

### Sun Homes

DE

**€** 

° [\_

ENTRY

SALEABLE AREA 967 SQ.FT CARPET AREA 637 SQ.FT BALCONY AREA 70 SQ.FT PLINTH AREA 786 SQ.FT

**TYPE B** 

1<sup>st</sup> to 4<sup>th</sup> FLOOR

**2 BHK** 

ENTRY

N N

SALEABLE AREA 967 SQ.FT CARPET AREA 637 SQ.FT BALCONY AREA 70 SQ.FT PLINTH AREA 786 SQ.FT

**TYPE C** 

1<sup>st</sup> to 4<sup>th</sup> FLOOR

**2 BHK** 

**TYPE D** 3 BHK 1<sup>st</sup> to 4<sup>th</sup> FLOOR