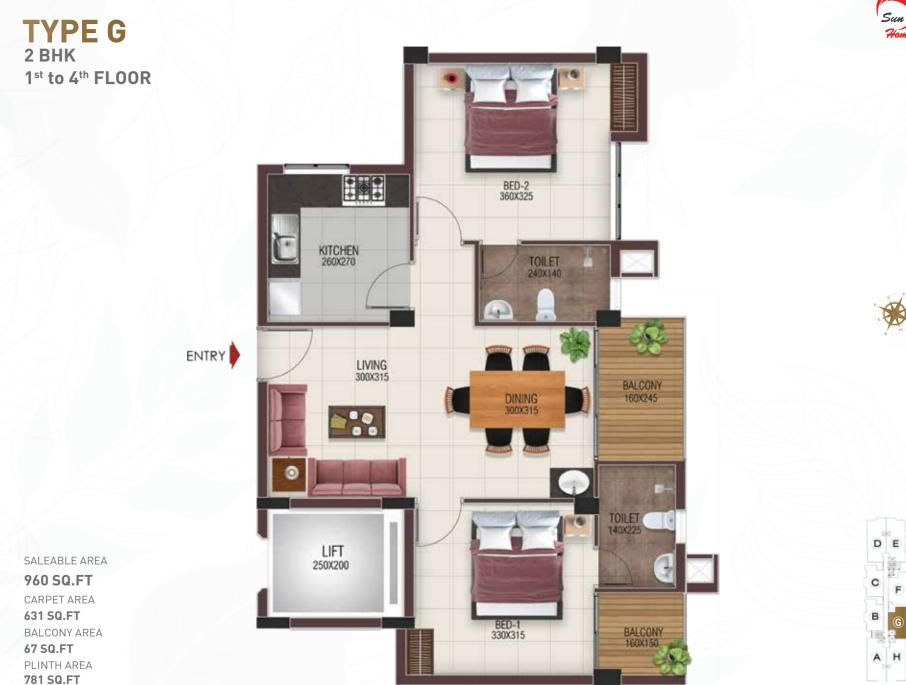

**2 BHK** 

ENTRY

N N

SALEABLE AREA 967 SQ.FT CARPET AREA 637 SQ.FT BALCONY AREA 70 SQ.FT PLINTH AREA 786 SQ.FT

**TYPE C** 

1<sup>st</sup> to 4<sup>th</sup> FLOOR

**2 BHK** 

**TYPE D** 3 BHK 1<sup>st</sup> to 4<sup>th</sup> FLOOR