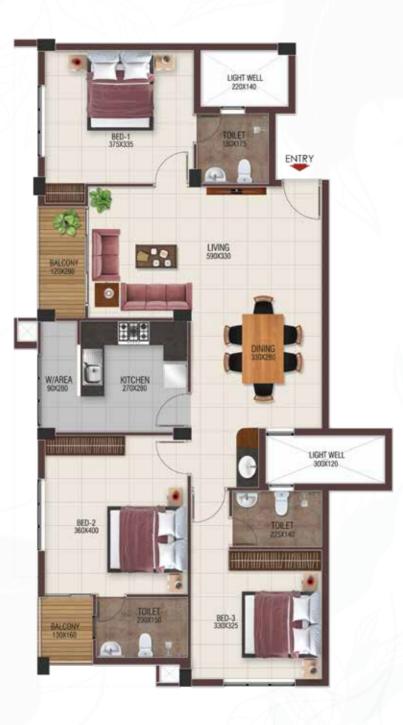

### **TYPE A** 3 BHK 1<sup>st</sup> to 4<sup>th</sup> FLOOR

SALEABLE AREA 1428 SQ.FT CARPET AREA 1010 SQ.FT BALCONY AREA 61 SQ.FT PLINTH AREA 1161 SQ.FT

SALEABLE AREA 1401 SQ.FT CARPET AREA 952 SQ.FT BALCONY AREA 96 SQ.FT PLINTH AREA 1139 SQ.FT

D

C

E

€Ľ

**TYPE E** 3 BHK 1<sup>st</sup> to 4<sup>th</sup> FLOOR

- 6 BED-3 315X330 BALCOWN 115X160 TOILET 215X150 TBILET BED-2 330X400 LIGHT WELL 300X140 W/AREA 90X275 KITCHEN 270X275 DINING BALCONY 1204265 8 LIVING 545X315 ENTRY BED-1 360/(315 TOILET 21400150 LIGHT WELL 250X145