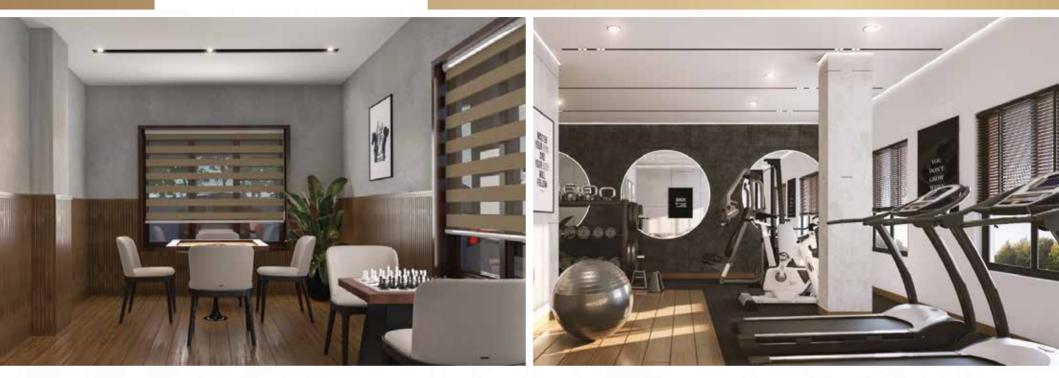

## AMENITIES

| Roof top open party area with designated barbeque space. | Well equipped access | Independent    | Well lit corridors with   |
|----------------------------------------------------------|----------------------|----------------|---------------------------|
|                                                          | controlled lobby     | letterbox      | automated sensor lighting |
| Provision for round                                      | 24 hr generator      | Kids Play Area | Unisex Multipurpose       |
| the clock Security                                       | back up              |                | health club               |

|     | or a disabled | Indoor games room      | Intercom facility | <br>Provision for<br>ernet connection | Incinerator/solid waste<br>management |
|-----|---------------|------------------------|-------------------|---------------------------------------|---------------------------------------|
| 0 1 | ece & Multi   | Reticulated gas supply | Sewage treatment  | wo passenger lift                     | Rain water harvesting                 |