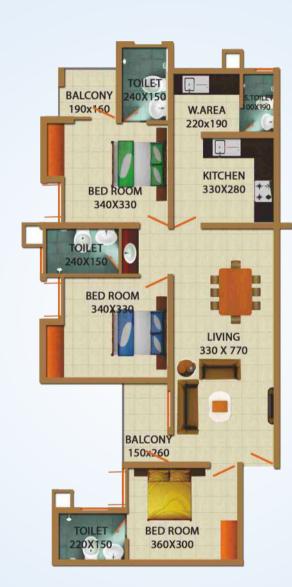

# TYPE B 2 BHK | AREA - 1075 Sq. Ft.

Disclaimer: Dimensions may vary during construction. Furniture and fixtures are indicative on

Inhale the freshness of nature Fresh, Calm, Striking, Natural, Scenic...

Disclaimer: Dimensions may vary during construction. Furniture and fixtures are indicative only

Disclaimer: Dimensions may vary during construction. Furniture and fixtures are indicative only

Disclaimer: Dimensions may vary during construction. Furniture and fixtures are indicative only