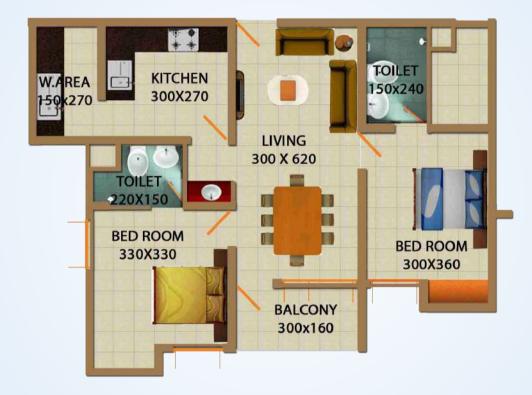

Disclaimer: Dimensions may vary during construction. Furniture and fixtures are indicative only

Disclaimer: Dimensions may vary during construction. Furniture and fixtures are indicative only

# TYPE B 2 BHK | AREA - 1075 Sq. Ft.

Disclaimer: Dimensions may vary during construction. Furniture and fixtures are indicative on

Inhale the freshness of nature Fresh, Calm, Striking, Natural, Scenic...