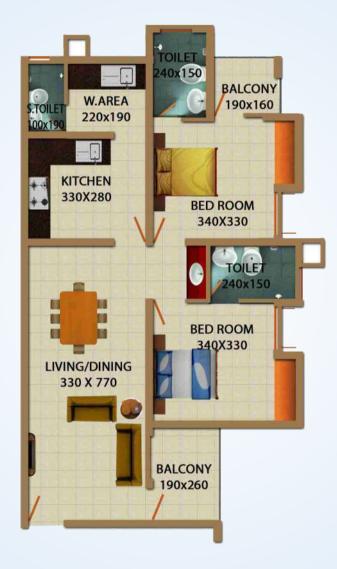

# TYPE B 2 BHK | AREA - 1075 Sq. Ft.

Disclaimer: Dimensions may vary during construction. Furniture and fixtures are indicative on

Inhale the freshness of nature Fresh, Calm, Striking, Natural, Scenic...